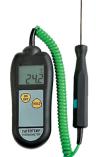

### **Food thermometer CATERTEMP**

Thermometer designed especially for professional chefs looking for a simple tool that allows them to meet the standards for food handling, it also has the "Hold" function that keeps any reading on-screen. It includes a stainless steel probe with a 1m polyurethane

### STANDARD PARAMETERS

Sensor element: K type thermocouple Measuring range: -49.9 to 299.9°C Scale: Celsius (°C)

Resolution: 0.1°C

Accuracy: ±0.4°C (-50 y 199°C) other ±1°

Battery: 3x 1.5 volts AAA Battery life: 10.000 hours

Dimensions: 25x56x128mm Probe dimension: Ø3.3x130mm Wire: 1m coiled

Weight: 130g

### **MATERIALS**

Housing: ABS plastic with Biomaster

Display: LCD 12mm

**Application:** ·Catering

Wire: Polyurethane

**Application:** ·Catering