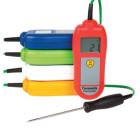

### **Food thermometer THERMAMITE**

Sensor element: K type thermocouple

Thermometer designed especially for professional chefs looking for a simple, accurate and inexpensive tool that allows them to meet the standard for food handling. It includes a stainless steel probe with a 500mm PVC wire.

Reference: 261-010

261-020

261-030

261-040

261-050

STANDARD PARAMETERS

Measuring range: -50 to 300°C Scale: Celsius (°C)

Resolution: 1°C Accuracy: ±1°C ±1%

Battery: 3x 1.5 volts AAA

Battery life: 10.000 hours

Dimensions: 25x56x128mm Probe dimension: Ø3.3x100mm Wire: 0.5m

Weight: 130g

### MATERIALS

Housing: ABS plastic with Biomaster Wire: PVC

Display: LCD 12mm